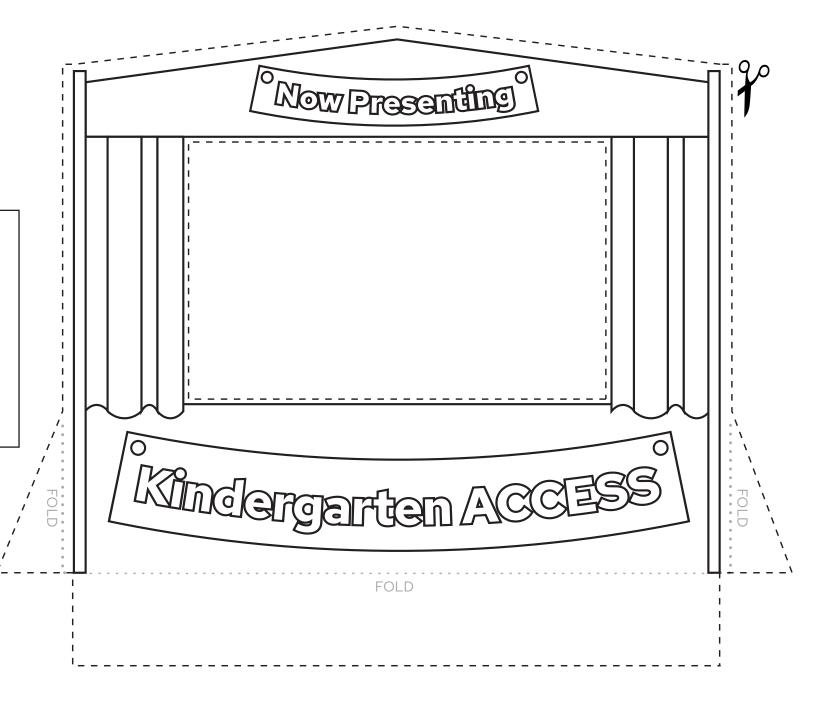

# Kindergarten ACCESS Field Test 2025: Put on a finger puppet show!

# Kindergarten ACCESS Field Test 2025: Put on a finger puppet show!

**INSTRUCTIONS:** Color in the puppet theater. Cut along the dotted line.

To make the theater stand

- 1. Fold the white rectangle up and behind the theater.
- 2. Fold the side triangles over and behind the theater.
- 3. Tape folded sides to flat surface.