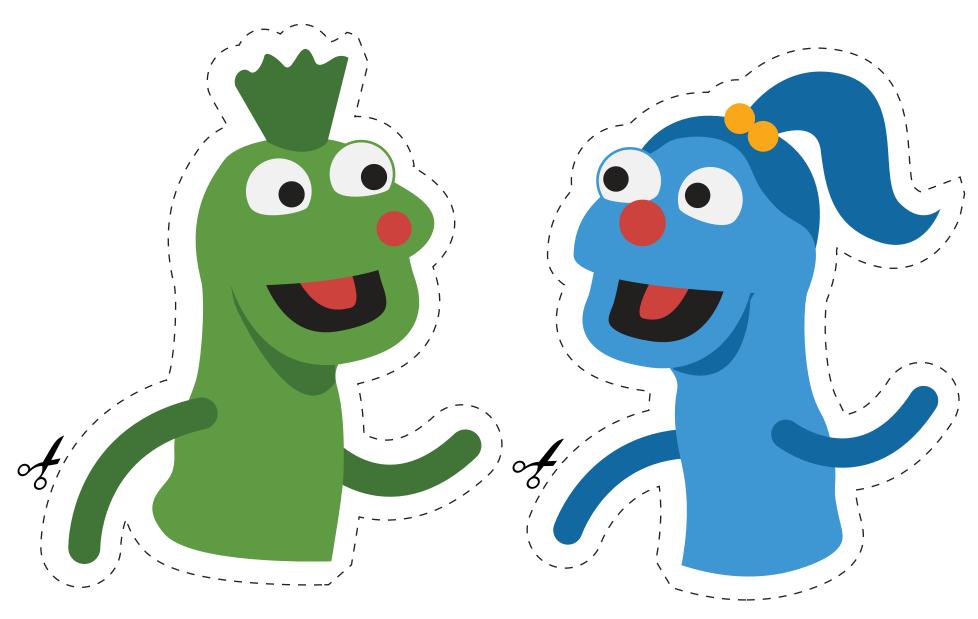

## Kindergarten ACCESS Field Test 2025: Make your own popsicle stick puppets

**INSTRUCTIONS:** Cut along the dotted lines. Attach each puppet to a popsicle stick.