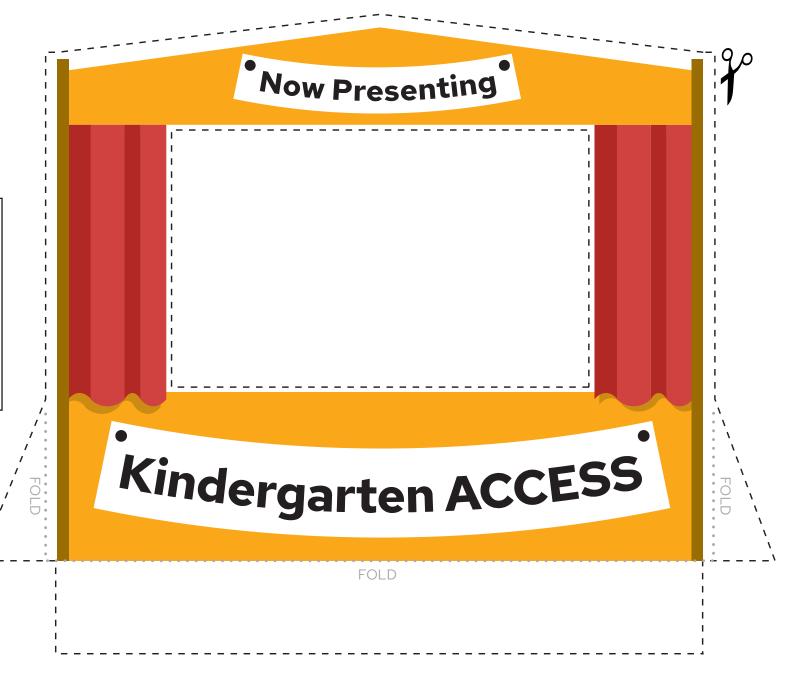

# Kindergarten ACCESS Field Test 2025: Put on a finger puppet show!

#### **INSTRUCTIONS:**

Cut along the dotted line.

To make the theater stand

- 1. Fold the white rectangle up and behind the theater.
- 2. Fold the side triangles over and behind the theater.
- 3. Tape folded sides to flat surface.