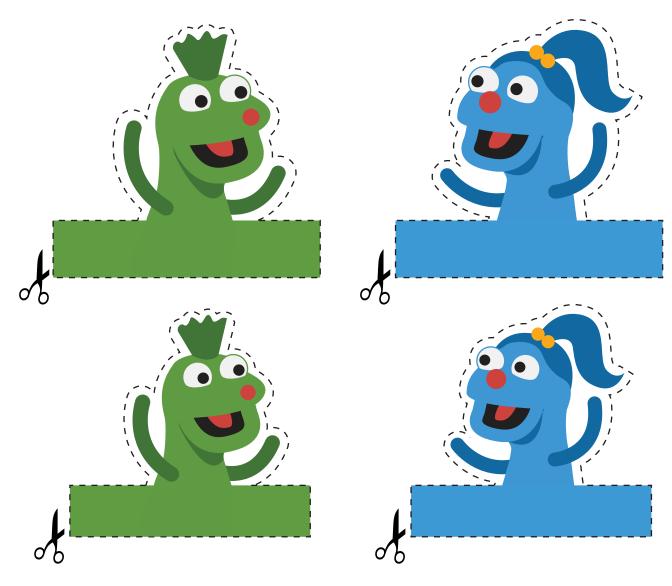

## Kindergarten ACCESS Field Test 2025: Make your own finger puppets

**INSTRUCTIONS:** Pick the appropriate puppet size for your finger. Cut along the dotted line. Wrap the rectangle around your finger so that it forms a ring. Tape the ring in place.