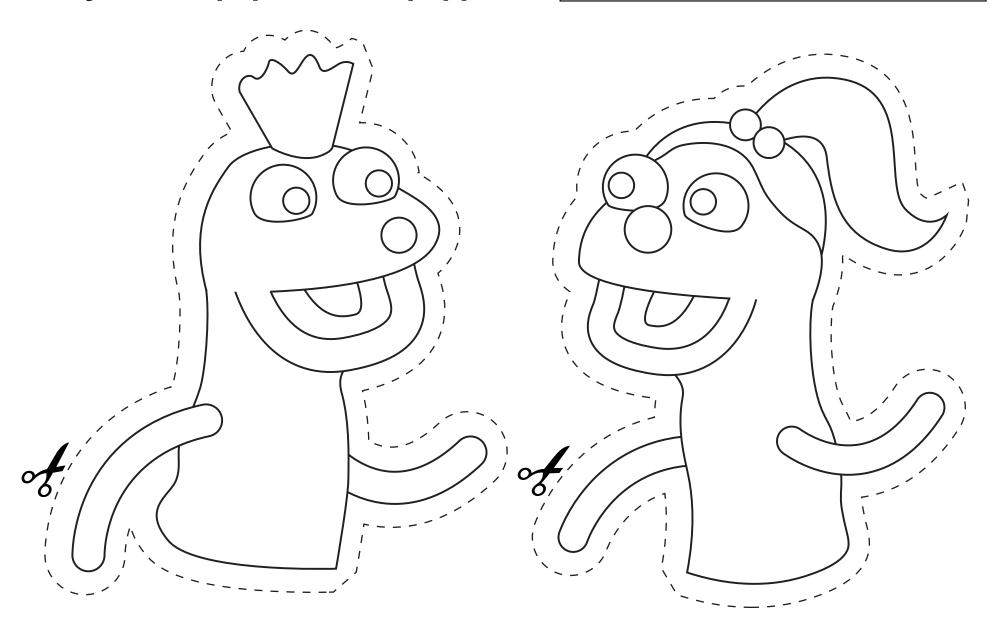

# Kindergarten ACCESS Field Test 2025: Make your own popsicle stick puppets

**INSTRUCTIONS:** Color in the puppets. Cut along the dotted lines. Attach each puppet to a popsicle stick.