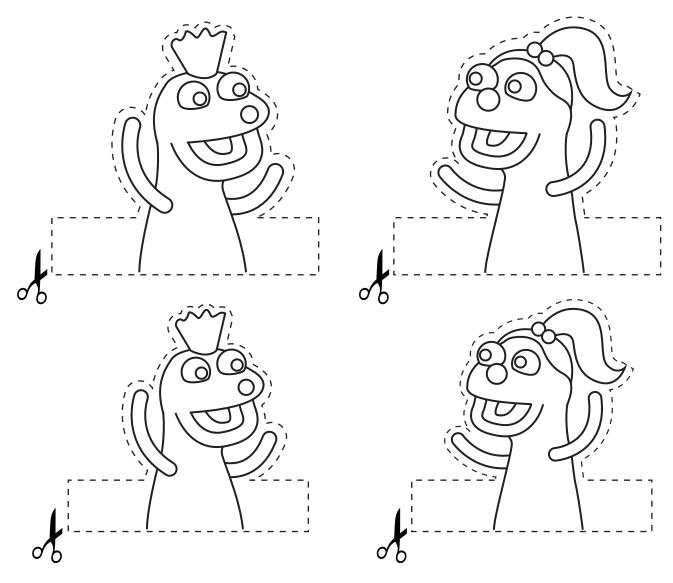

### Kindergarten ACCESS Field Test 2025: Make your own finger puppets

**INSTRUCTIONS:** Pick the appropriate puppet size for your finger. Color in the puppet. Cut along the dotted line. Wrap the rectangle around your finger so that it forms a ring. Tape the ring in place.