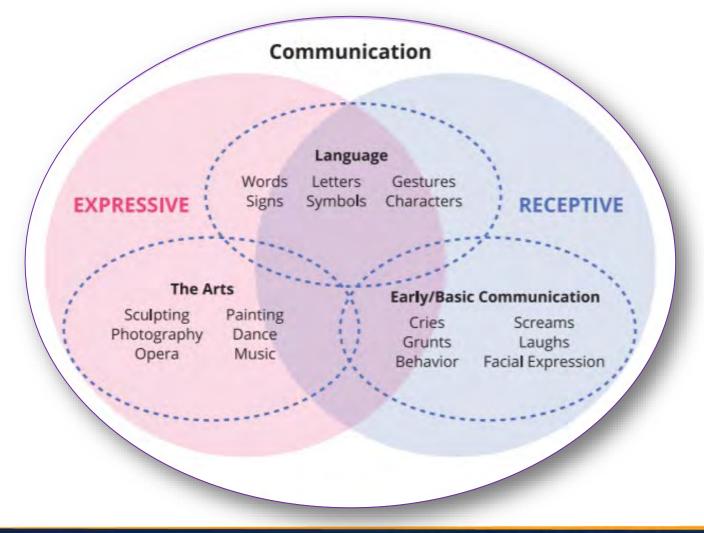

#### Communication

Kansas State Department of Education | www.ksde.org | **#KansansCan** 

#### **Communication Beliefs**

All individuals and all behaviors (including gestures, cries, noises)

**communicate**. Every step toward improved **communication**, attention, and interaction leads to increased

independence.

**Communication** is possible and identifiable for all students.

No more fundamental outcome of education exists than the *right* and the *ability to* **communicate**.

Kansas State Department of Education | www.ksde.org | #KansansCan