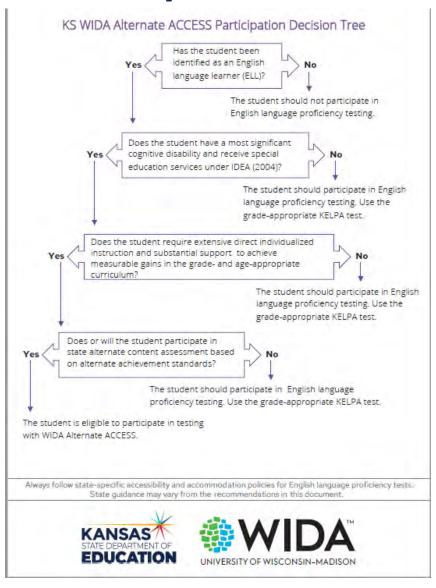

#### **Participation Decision Tree**

Rubric for Determining Student Eligibility for the Kansas Alternate Assessment (DLM)

Kansas State Department of Education | www.ksde.org | #KansansCan